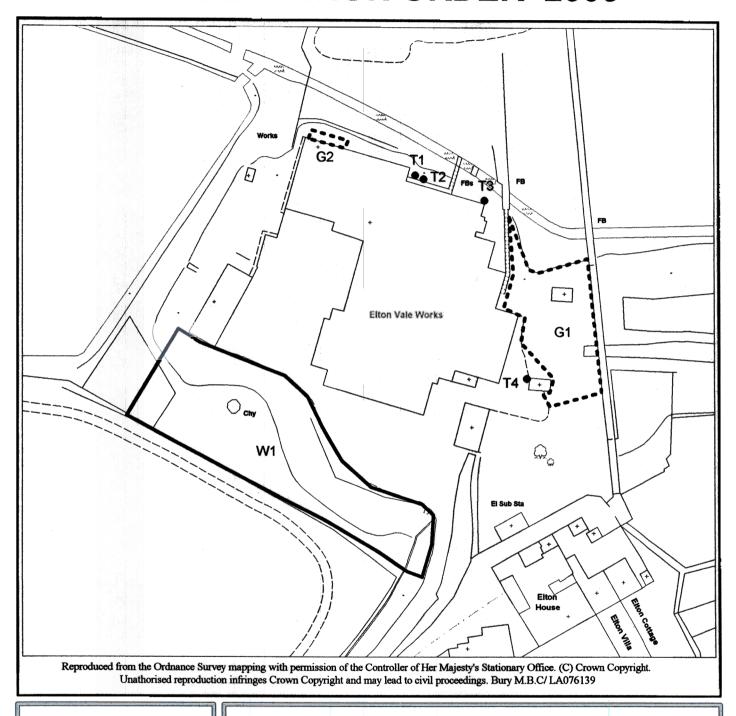

|                                         | IFIED INDIVIDUALLY (End                                   | circled in black on map)                                                                                                                                 |
|-----------------------------------------|-----------------------------------------------------------|----------------------------------------------------------------------------------------------------------------------------------------------------------|
| NUMBER ON MAP                           | DESCRIPTION                                               | SITUATION                                                                                                                                                |
| T1<br>T2<br>T3<br>T4                    | oak<br>oak<br>sycamore<br>ash                             | north side of elton vale works building<br>north side of elton vale works building<br>north east corner of works building<br>east side of works building |
| TREES SDEC                              | IFIED BY REFERENCE TO                                     | O A WOODLAND                                                                                                                                             |
| With a continuo                         | DESCRIPTION                                               | SITUATION                                                                                                                                                |
| (With a continuo                        | ous line on the map)                                      | SITUATION south boundary of site                                                                                                                         |
| With a continuo<br>NUMBER ON MAP<br>W1  | DESCRIPTION  poplar, ash.oak,willow,birch                 | south boundary of site                                                                                                                                   |
| (With a continuo<br>NUMBER ON MAP<br>W1 | DESCRIPTION  poplar, ash.oak,willow,birch alder, hawthorn | south boundary of site                                                                                                                                   |

## METROPOLITAN BOROUGH OF BURY (ELTON VALE WORKS) TREE PRESERVATION ORDER 2003

FILE TP. (247)

SCALE. (1:1000)

Department of Environment and Development Services,

The Landscape Practice, Craig House, 5 Bank Street, Bury, BL9 ODN. Tel: 0161 253 5267